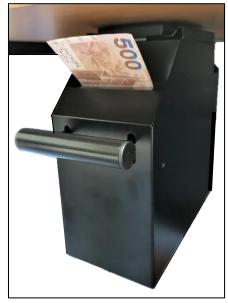

## **iSAPPOS102 Counter Safe Box**

## **Specifications**

| Security          | Dual Locks (one to Lock the Safe under table and the other for the Bank notes Holder) |
|-------------------|---------------------------------------------------------------------------------------|
| Dimension (in mm) | 102 (W) x 190 (D) x 226 (H)                                                           |
| Weight            | 2.22kg                                                                                |
| Color             | Black                                                                                 |