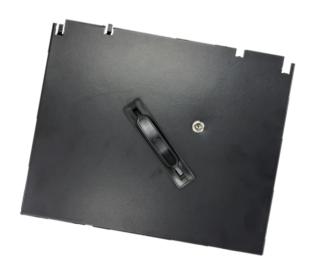

## **iSAPPOS Cash Drawer Lockable Cover**

## **iSAPPOS410S Cash Drawer**

**Optional Lockable Cover** 

| Specifications                 |                                                                    |
|--------------------------------|--------------------------------------------------------------------|
| Bill and Coin Slots            | 5-Bill and 8-Coin Slots with Metal Grippers (All Adjustable)       |
| Media Slot                     | 2 Media Slots for Cheques and Big Denomination Bills               |
| Security Lock                  | Three Positions Lock (Locked, Auto, Open)                          |
| Interface                      | RJ11                                                               |
| Input Voltage                  | 12 - 24V DC                                                        |
| Tray Support                   | Durable Roller (Able to eject the drawer with 6Kgs loading)        |
| Sensor                         | Open/Close Sensor to better detect fradulence                      |
| Dimension (in mm)              | 410 (W) x 420 (D) x 100 (H) w/o rubber feet, 110 (H) w/rubber feet |
| Weight                         | 7.15Kg (15.73lb)                                                   |
| Colour                         | Black Color Standard                                               |
| Lockable Tray Cover (Optional) | Metal Lock with Plastic Handle for 2-shift operations              |