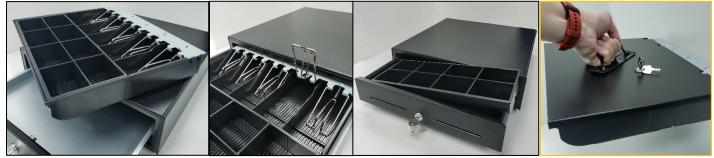

## **iSAPPOS410S Cash Drawer**

**Optional Lockable Cover** 

| Specifications                 |                                                                    |
|--------------------------------|--------------------------------------------------------------------|
| Bill and Coin Slots            | 5-Bill and 8-Coin Slots with Metal Grippers (All Adjustable)       |
| Media Slot                     | 2 Media Slots for Cheques and Big Denomination Bills               |
| Security Lock                  | Three Positions Lock (Locked, Auto, Open)                          |
| Interface                      | RJ11                                                               |
| Input Voltage                  | 12 - 24V DC                                                        |
| Tray Support                   | Durable Roller (Able to eject the drawer with 6Kgs loading)        |
| Sensor                         | Open/Close Sensor to better detect fradulence                      |
| Dimension (in mm)              | 410 (W) x 420 (D) x 100 (H) w/o rubber feet, 110 (H) w/rubber feet |
| Weight                         | 7.15Kg (15.73lb)                                                   |
| Colour                         | Black Color Standard                                               |
| Lockable Tray Cover (Optional) | Metal Lock with Plastic Handle for 2-shift operations              |

## **iSAPPOS Cash Drawer Lockable Cover**