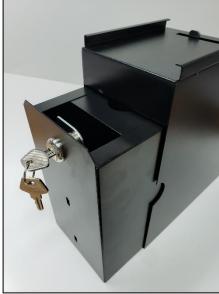

## **iSAPPOS102 Counter Safe Box**

## **Specifications**

| Security          | Dual Locks (one to Lock the Safe under table and the other for the Bank notes Holder) |
|-------------------|---------------------------------------------------------------------------------------|
| Dimension (in mm) | 102 (W) x 190 (D) x 226 (H)                                                           |
| Weight            | 2.22kg                                                                                |
| Color             | Black                                                                                 |