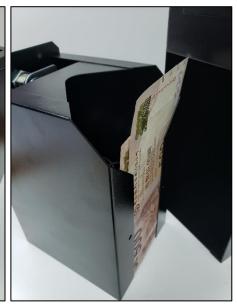

## **iSAPPOS102 Counter Safe Box**

## **Specifications**

| Security          | Dual Locks (one to Lock the Safe under table and the other for the Bank notes Holder) |
|-------------------|---------------------------------------------------------------------------------------|
| Dimension (in mm) | 102 (W) x 190 (D) x 226 (H)                                                           |
| Weight            | 2.22kg                                                                                |
| Color             | Black                                                                                 |