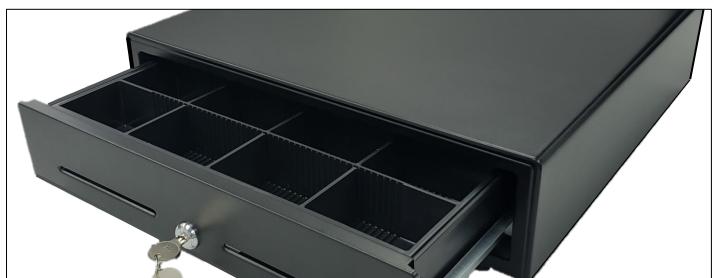

## **iSAPPOS410S Cash Drawer**

**Optional Lockable Cover** 

| Specifications                 |                                                                    |
|--------------------------------|--------------------------------------------------------------------|
| Bill and Coin Slots            | 5-Bill and 8-Coin Slots with Metal Grippers (All Adjustable)       |
| Media Slot                     | 2 Media Slots for Cheques and Big Denomination Bills               |
| Security Lock                  | Three Positions Lock (Locked, Auto, Open)                          |
| Interface                      | RJ11                                                               |
| Input Voltage                  | 12 - 24V DC                                                        |
| Tray Support                   | Durable Roller (Able to eject the drawer with 6Kgs loading)        |
| Sensor                         | Open/Close Sensor to better detect fradulence                      |
| Dimension (in mm)              | 410 (W) x 420 (D) x 100 (H) w/o rubber feet, 110 (H) w/rubber feet |
| Weight                         | 7.15Kg (15.73lb)                                                   |
| Colour                         | Black Color Standard                                               |
| Lockable Tray Cover (Optional) | Metal Lock with Plastic Handle for 2-shift operations              |