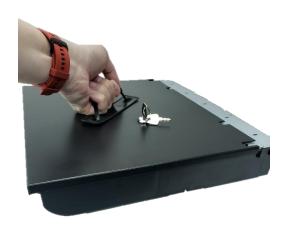

## **iSAPPOS Cash Drawer Lockable Cover**

## **iSAPPOS410S Cash Drawer**

**Optional Lockable Cover** 

| Specifications                 |                                                                    |
|--------------------------------|--------------------------------------------------------------------|
| Bill and Coin Slots            | 5-Bill and 8-Coin Slots with Metal Grippers (All Adjustable)       |
| Media Slot                     | 2 Media Slots for Cheques and Big Denomination Bills               |
| Security Lock                  | Three Positions Lock (Locked, Auto, Open)                          |
| Interface                      | RJ11                                                               |
| Input Voltage                  | 12 - 24V DC                                                        |
| Tray Support                   | Durable Roller (Able to eject the drawer with 6Kgs loading)        |
| Sensor                         | Open/Close Sensor to better detect fradulence                      |
| Dimension (in mm)              | 410 (W) x 420 (D) x 100 (H) w/o rubber feet, 110 (H) w/rubber feet |
| Weight                         | 7.15Kg (15.73lb)                                                   |
| Colour                         | Black Color Standard                                               |
| Lockable Tray Cover (Optional) | Metal Lock with Plastic Handle for 2-shift operations              |