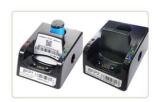

#### Flexible Battery Design

Removable Li-Polymer battery allow fully-utilize your scanner. One scanner for full-day is now possible!

#### **Built-in 550mah Battery**

The Built-in 550mAh battery supports over 10 hours usage per full charge.

Charging time: 2 hours.