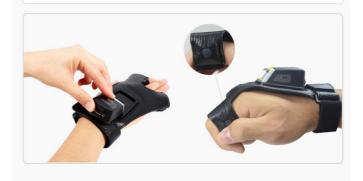

# **iSAP-RS02E iSAP-GS02E**

**Glove 2D Barcode Scanner** 











#### Zebra Scan engine

Fast decoding 1D, and 2D barcodes. Including broken ones



## 3 Battery Capacity

#### Flexible Battery Design

Removable Li-Polymer battery allow fully-utilize your scanner. One scanner for full-day is now possible!



#### **Built-in 550mah Battery**

The Built-in 550mAh battery supports over 10 hours usage per full charge.

Charging time: 2 hours.



#### **Optional Charging Cradle**

BFP1: Bluetooth adapter & Charging Cradle

BFP2: Charging Cradle



### **Charging In Parallel**

Charging up to 6 Scanner in Parallel