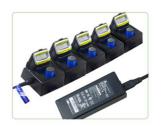

# **iSAP-RS02E iSAP-GS02E**

**Glove 2D Barcode Scanner** 











#### Zebra Scan engine

Fast decoding 1D, and 2D barcodes. Including broken ones



## 3 Battery Capacity

#### Flexible Battery Design

Removable Li-Polymer battery allow fully-utilize your scanner. One scanner for full-day is now possible!



#### **Built-in 550mah Battery**

The Built-in 550mAh battery supports over 10 hours usage per full charge.

Charging time: 2 hours.



#### **Optional Charging Cradle**

BFP1: Bluetooth adapter & Charging Cradle

BFP2: Charging Cradle



### **Charging In Parallel**

Charging up to 6 Scanner in Parallel