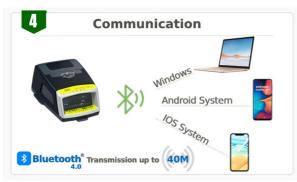

# **iSAP-RS02E iSAP-GS02E**

**Glove 2D Barcode Scanner** 











#### Zebra Scan engine

Fast decoding 1D, and 2D barcodes. Including broken ones



## 3 Battery Capacity

#### Flexible Battery Design

Removable Li-Polymer battery allow fully-utilize your scanner. One scanner for full-day is now possible!



#### **Built-in 550mah Battery**

The Built-in 550mAh battery supports over 10 hours usage per full charge.

Charging time: 2 hours.



#### **Optional Charging Cradle**

BFP1: Bluetooth adapter & Charging Cradle

BFP2: Charging Cradle



### **Charging In Parallel**

Charging up to 6 Scanner in Parallel