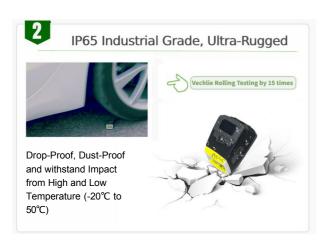

# **iSAP-RS02E iSAP-GS02E**

**Glove 2D Barcode Scanner** 











#### Zebra Scan engine

Fast decoding 1D, and 2D barcodes. Including broken ones



## 3 Battery Capacity

#### Flexible Battery Design

Removable Li-Polymer battery allow fully-utilize your scanner. One scanner for full-day is now possible!



#### **Built-in 550mah Battery**

The Built-in 550mAh battery supports over 10 hours usage per full charge.

Charging time: 2 hours.



#### **Optional Charging Cradle**

BFP1: Bluetooth adapter & Charging Cradle

BFP2: Charging Cradle



### **Charging In Parallel**

Charging up to 6 Scanner in Parallel