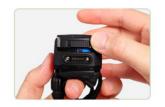

# **iSAP-RS02E iSAP-GS02E**

**Glove 2D Barcode Scanner** 

#### Zebra Scan engine

Fast decoding 1D, and 2D barcodes. Including broken ones