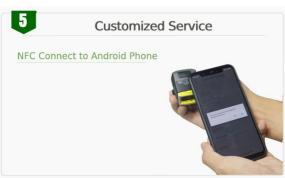

# **iSAP-RS02E iSAP-GS02E**

**Glove 2D Barcode Scanner** 











#### Zebra Scan engine

Fast decoding 1D, and 2D barcodes. Including broken ones



## 3 Battery Capacity

#### Flexible Battery Design

Removable Li-Polymer battery allow fully-utilize your scanner. One scanner for full-day is now possible!



#### **Built-in 550mah Battery**

The Built-in 550mAh battery supports over 10 hours usage per full charge.

Charging time: 2 hours.



#### **Optional Charging Cradle**

BFP1: Bluetooth adapter & Charging Cradle

BFP2: Charging Cradle



### **Charging In Parallel**

Charging up to 6 Scanner in Parallel